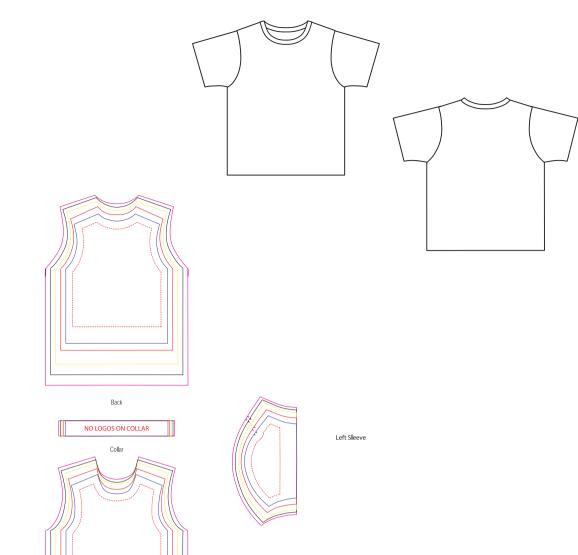

Colours: \* Pantone Pantone Black White

Extra Large Large Small Extra Small

Size Key:

Right Sleeve

| on: |  |
|-----|--|
|     |  |
|     |  |
|     |  |

Please read the Atac Artwork Specs Avilable here: http://www.bikeatac.com/ordering/artwork\_specs.html

Keep logos within the red dotted line (the red dotted line is the logo "safe-zone" and the background artwork needs to cover your complete size range.

All artwork needs to be in vector

All artwork should be in pantone colors. The full Atac Palette is available here: http://www.bikeatac.com/ordering/colorchart.htm Pantone colors not on the chart are available but there is a one time artwork charge of \$75 per color

Atac logo placement is standard - please contact your Sales rep if you have any questions about the Atac logos

If you require any assistance setting up your artwork please email the art department at: atacartwork@gmail.com